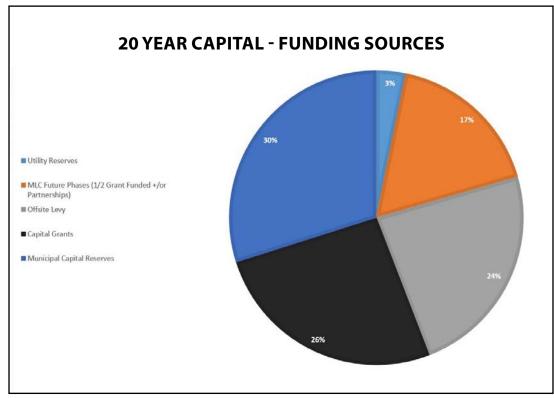

The current 20 year Capital Plan reflects \$125M in capital infrastructure:

- \$43.5M Phase 2 & 3 of the Morinville Leisure Centre Expansion
- ◆ \$8M Park & Open Spaces Development
- \$28M Annual Road Rehabilitation and Trails
- \$13.5M Fire Hall Expansion / Town Infrastructure
- \$17.2M Utility Related Projects
- \$15M Fleet Asset Lifecycle Replacements
- Funding for these projects include capital reserves, grants, partnerships and offsite levies.