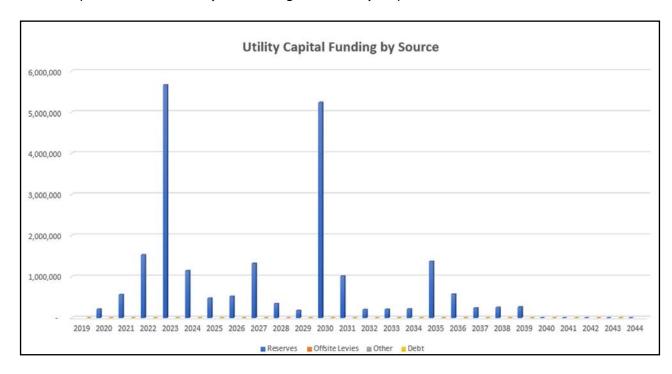

Utility Capital Funding by Source – The model indicates the Town will be utilizing a significant amount of utility reserves in 2022, 2023 and 2030 as a result of the following projects: upgrades to Carrot Creek drainage, twining business park forecemain and upgrades business park pump station.