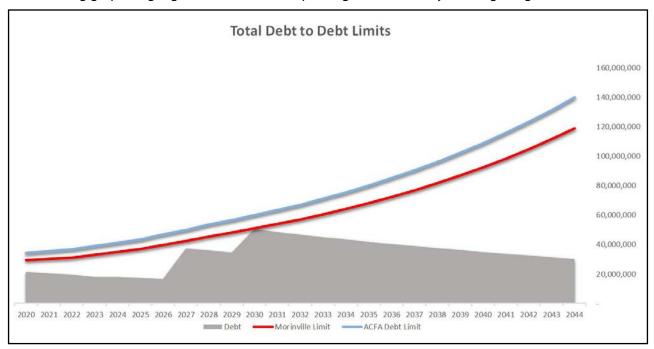

## LONG RANGE FINANCIAL PLAN RESULTS

The following graphs highlight the results from updating the Town's 25 year Long Range Financial Model.

Total Debt to Debt Limits – The model indicates the Town will reach its self imposed debt limit in 2027 and 2030 as a result of Phase 2 and 3 of the Morinville Leisure Centre. The town is not expected to exceed the Alberta Capital Finance Authority limit throughout the 25 year plan.