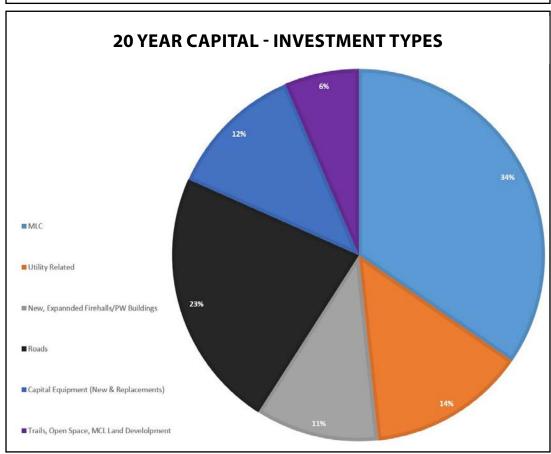

The current 20 year Capital Plan reflects \$125M in capital infrastructure:

- \$43.5M Phase 2 & 3 of the Morinville Leisure Centre Expansion
- ◆ \$8M Park & Open Spaces Development
- \$28M Annual Road Rehabilitation and Trails
- \$13.5M Fire Hall Expansion / Town Infrastructure
- \$17.2M Utility Related Projects
- \$15M Fleet Asset Lifecycle Replacements
- Funding for these projects include capital reserves, grants, partnerships and offsite levies.