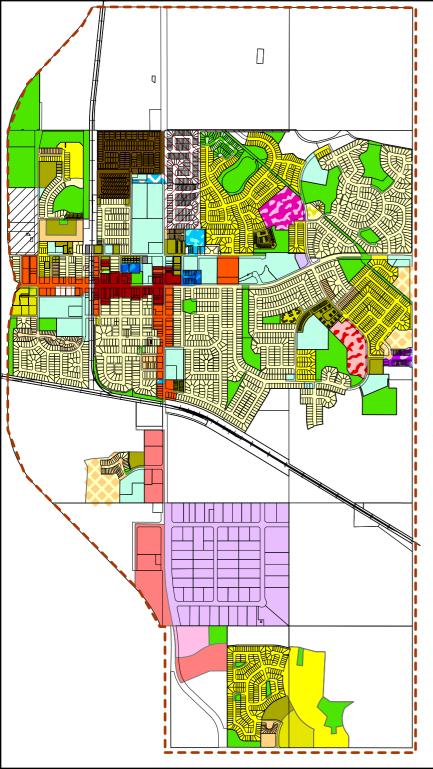

LAND USE BYLAW 2/2024 SCHEDULE A LAND USE DISTRICT MAP (Amended to Bylaw 9/2024) R-M-HP, Manufactured Home Park Residential

0.5 2 Kilometers

THE TOWN PROVIDES THIS INFORMATION IN GOOD FAITH BUT PROVIUDES NO WARRANTY NOR ACCEPT ANY LIABILITY ARISING FROM INCORRECT INCOMPETE OR MISLEADING INFORMATION. THIS INFORMATION IS R-2, Two-Unit Residential MAINTAINED ON A REGULAR BASIS.

Coordinate System: NAD 1983 10UTM AEP Resource

- Land Use District Name
  - BMP, Business and Industrial Park
  - CIS. Commercial and Industrial Services
  - C-3. Corridor Commercial
  - DC-C-1, Cœur de Morinville Single Detached Residential
  - DC-C-2, Cœur de Morinville Two-Unit Residential
  - DC-1, Direct Control-General
  - □ DC-2, Direct Control-Special
  - DC-T, Direct Control-Transition
  - C-2, General Commercial
  - DC-3-9, Grandin Heights & Norte Dame Site Specific Residential
  - R-1D, Innovative Design Residential

  - R-4, Medium /HighDensity Residential
  - R-3, Medium Density Residential
  - C-5, Neighbourhood Commercial
  - DC-3-8, Notre Dame Village Site Specific Residential
  - POS, Parks and Open Spaces
  - C-1, Primary Commerical
  - PS. Public and Private Services
  - R-X, Residential Mixed Form
  - R-1B, Single Detached Compact Residential
  - R-1A, Single Detached Residential
  - DC-3-2, Site Specific Direct Control Duplex Residential
  - DC-3-6, Site Specific Direct Control Duplex and Multi- Unit Residentia
  - DC4-1, Site Specific Direct Control Mixed Commerical/Residential
  - DC-3-3, Site Specific Direct Control Mixed Residential
  - DC-3-5, Site Specific Direct Control Narrow Lot Residental
  - DC-3-6, Site Specific Direct Control Small Lot Residential
  - DC-4-2, Site Specific Non-Vehicular-Oriented General Commerical

  - □ UR. Urban Reserve
  - R-VC, Village Champlain Residential
  - R-VC, Village Champlain Stage I Residential