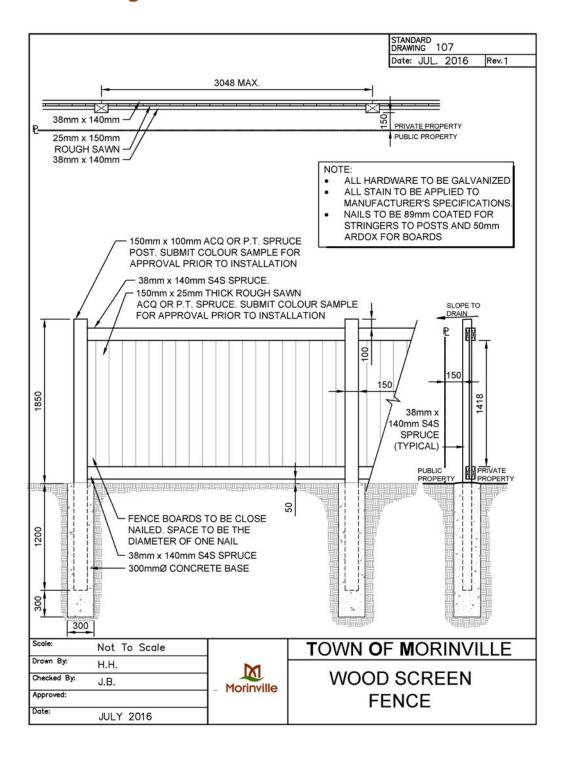

## 10.1 Drawing 100 - No Swimming / Thin Ice Signs



#### 10.2 Drawing 101 - Shrub Planting



#### 10.3 Drawing 102 - Shrub Planting on a Slope



#### 10.4 Drawing 103 - Tree Planting



#### 10.5 Drawing 104 - Typical Tree Planting on a Slope



## 10.6 Drawing 105 - Chain Link Fence



## 10.7 Drawing 106 - Chain Link Gate



#### 10.8 Drawing 107 - Wood Screen Fence



#### 10.9 Drawing 108 - Sound Attenuation Fence



#### 10.10 Drawing 109 - Sod Installation



# 10.11 Drawing 110 - Paving Stone Installation



## 10.12 Drawing 111 – Structural Soils



## 10.13 Drawing 112 - Knock-Down Bollard



## 10.14 Drawing 113 - Seating Node



## 10.15 Drawing 114 - Playground Edger with Wood Fiber



# 10.16 Drawing 115 - Playground Edger with Sand



# 10.17 Drawing 116 - Step Down Wood Screen Fence



# 10.18 Drawing 117 – 2.5m Asphalt Trail



# 10.19 Drawing 118 - 3.0m Asphalt Trail



## 10.20 Drawing 119 - Gravel Trail