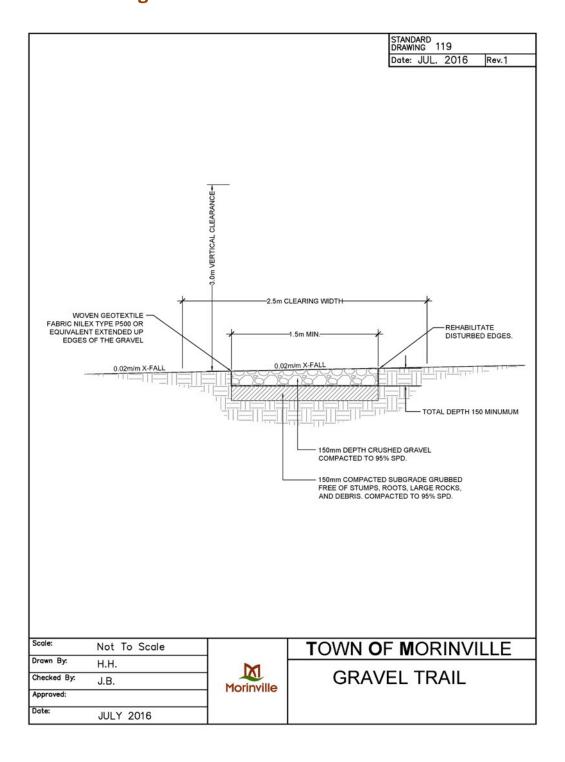

lope



#### 10.4 Drawing 103 - Tree Planting



#### 10.5 Drawing 104 - Typical Tree Planting on a Slope



## 10.6 Drawing 105 - Chain Link Fence



## 10.7 Drawing 106 - Chain Link Gate



#### 10.8 Drawing 107 - Wood Screen Fence



#### 10.9 Drawing 108 - Sound Attenuation Fence



#### 10.10 Drawing 109 - Sod Installation



# 10.11 Drawing 110 - Paving Stone Installation



## 10.12 Drawing 111 – Structural Soils



## 10.13 Drawing 112 - Knock-Down Bollard



## 10.14 Drawing 113 - Seating Node



## 10.15 Drawing 114 - Playground Edger with Wood Fiber



# 10.16 Drawing 115 - Playground Edger with Sand



# 10.17 Drawing 116 - Step Down Wood Screen Fence



# 10.18 Drawing 117 – 2.5m Asphalt Trail



# 10.19 Drawing 118 - 3.0m Asphalt Trail



## 10.20 Drawing 119 - Gravel Trail