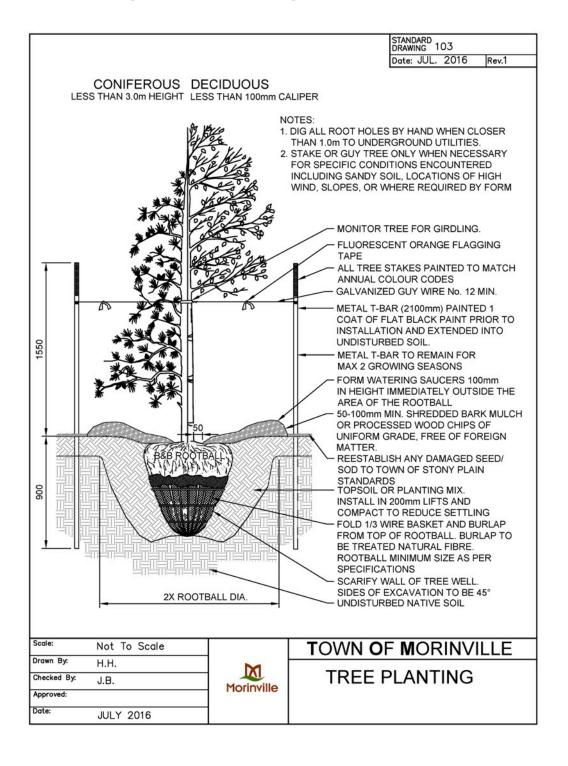

## 10.1 Drawing 100 - No Swimming / Thin Ice Signs



#### 10.2 Drawing 101 - Shrub Planting



#### 10.3 Drawing 102 - Shrub Planting on a Slope



#### 10.4 Drawing 103 - Tree Planting



#### 10.5 Drawing 104 - Typical Tree Planting on a Slope



## 10.6 Drawing 105 - Chain Link Fence



## 10.7 Drawing 106 - Chain Link Gate



#### 10.8 Drawing 107 - Wood Screen Fence



#### 10.9 Drawing 108 - Sound Attenuation Fence



#### 10.10 Drawing 109 - Sod Installation



# 10.11 Drawing 110 - Paving Stone Installation



## 10.12 Drawing 111 – Structural Soils



## 10.13 Drawing 112 - Knock-Down Bollard



## 10.14 Drawing 113 - Seating Node



## 10.15 Drawing 114 - Playground Edger with Wood Fiber



# 10.16 Drawing 115 - Playground Edger with Sand



# 10.17 Drawing 116 - Step Down Wood Screen Fence



# 10.18 Drawing 117 – 2.5m Asphalt Trail



# 10.19 Drawing 118 - 3.0m Asphalt Trail



## 10.20 Drawing 119 - Gravel Trail