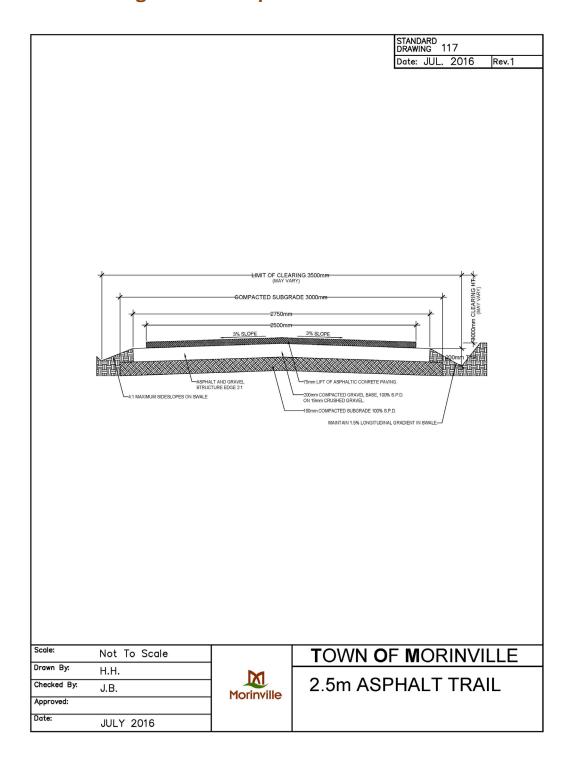

10.2 Drawing 101 - Shrub Planting



#### 10.3 Drawing 102 - Shrub Planting on a Slope



#### 10.4 Drawing 103 - Tree Planting



#### 10.5 Drawing 104 - Typical Tree Planting on a Slope



## 10.6 Drawing 105 - Chain Link Fence



## 10.7 Drawing 106 - Chain Link Gate



#### 10.8 Drawing 107 - Wood Screen Fence



#### 10.9 Drawing 108 - Sound Attenuation Fence



#### 10.10 Drawing 109 - Sod Installation



# 10.11 Drawing 110 - Paving Stone Installation



## 10.12 Drawing 111 – Structural Soils



## 10.13 Drawing 112 - Knock-Down Bollard



## 10.14 Drawing 113 - Seating Node



## 10.15 Drawing 114 - Playground Edger with Wood Fiber



# 10.16 Drawing 115 - Playground Edger with Sand



# 10.17 Drawing 116 - Step Down Wood Screen Fence



# 10.18 Drawing 117 – 2.5m Asphalt Trail



# 10.19 Drawing 118 - 3.0m Asphalt Trail



## 10.20 Drawing 119 - Gravel Trail