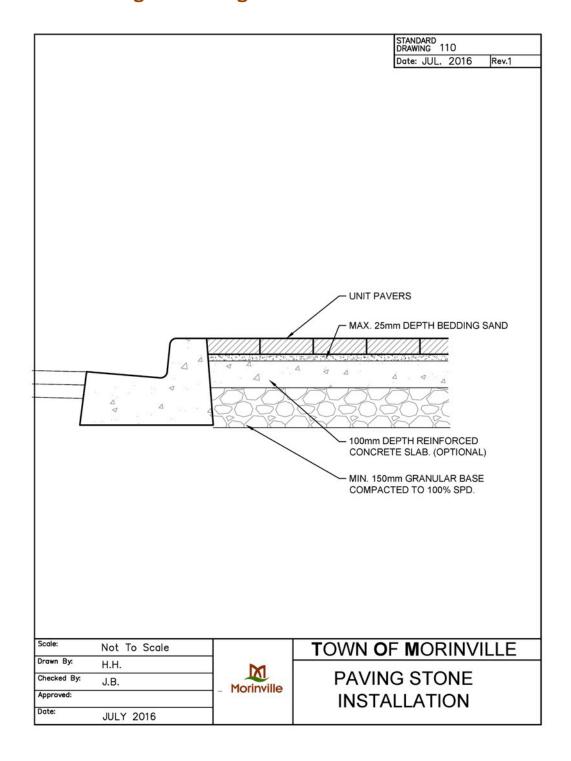

## 10.1 Drawing 100 - No Swimming / Thin Ice Signs



#### 10.2 Drawing 101 - Shrub Planting



#### 10.3 Drawing 102 - Shrub Planting on a Slope



#### 10.4 Drawing 103 - Tree Planting



#### 10.5 Drawing 104 - Typical Tree Planting on a Slope



## 10.6 Drawing 105 - Chain Link Fence



## 10.7 Drawing 106 - Chain Link Gate



#### 10.8 Drawing 107 - Wood Screen Fence



#### 10.9 Drawing 108 - Sound Attenuation Fence



#### 10.10 Drawing 109 - Sod Installation



# 10.11 Drawing 110 - Paving Stone Installation



## 10.12 Drawing 111 – Structural Soils



## 10.13 Drawing 112 - Knock-Down Bollard



## 10.14 Drawing 113 - Seating Node



## 10.15 Drawing 114 - Playground Edger with Wood Fiber



# 10.16 Drawing 115 - Playground Edger with Sand



# 10.17 Drawing 116 - Step Down Wood Screen Fence



# 10.18 Drawing 117 – 2.5m Asphalt Trail



# 10.19 Drawing 118 - 3.0m Asphalt Trail



## 10.20 Drawing 119 - Gravel Trail