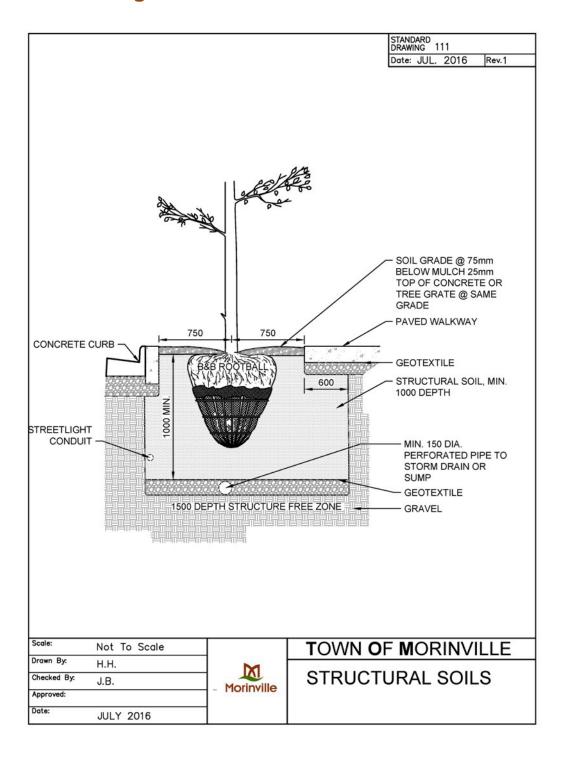

## 10.1 Drawing 100 - No Swimming / Thin Ice Signs



#### 10.2 Drawing 101 - Shrub Planting



#### 10.3 Drawing 102 - Shrub Planting on a Slope



#### 10.4 Drawing 103 - Tree Planting



#### 10.5 Drawing 104 - Typical Tree Planting on a Slope



## 10.6 Drawing 105 - Chain Link Fence



## 10.7 Drawing 106 - Chain Link Gate



#### 10.8 Drawing 107 - Wood Screen Fence



#### 10.9 Drawing 108 - Sound Attenuation Fence



#### 10.10 Drawing 109 - Sod Installation



# 10.11 Drawing 110 - Paving Stone Installation



## 10.12 Drawing 111 – Structural Soils



## 10.13 Drawing 112 - Knock-Down Bollard



## 10.14 Drawing 113 - Seating Node



## 10.15 Drawing 114 - Playground Edger with Wood Fiber



# 10.16 Drawing 115 - Playground Edger with Sand



# 10.17 Drawing 116 - Step Down Wood Screen Fence



# 10.18 Drawing 117 – 2.5m Asphalt Trail



# 10.19 Drawing 118 - 3.0m Asphalt Trail



## 10.20 Drawing 119 - Gravel Trail