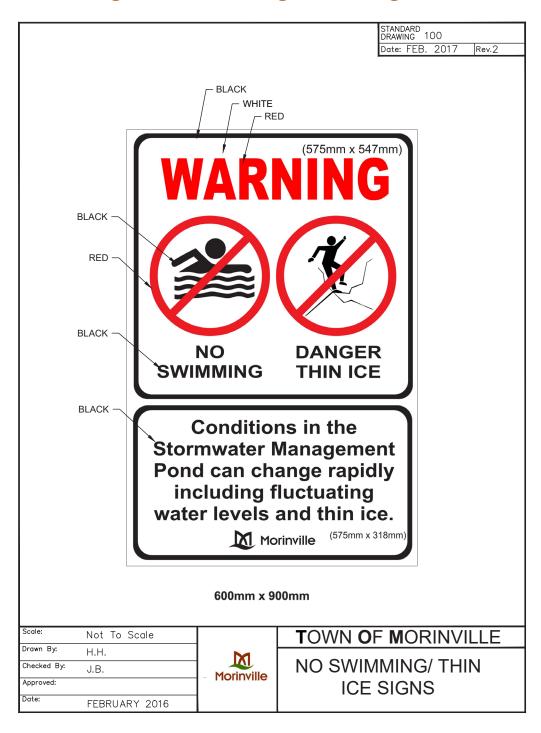

## 10.1 Drawing 100 - No Swimming / Thin Ice Signs



#### 10.2 Drawing 101 - Shrub Planting



#### 10.3 Drawing 102 - Shrub Planting on a Slope



#### 10.4 Drawing 103 - Tree Planting



#### 10.5 Drawing 104 - Typical Tree Planting on a Slope



## 10.6 Drawing 105 - Chain Link Fence



## 10.7 Drawing 106 - Chain Link Gate



#### 10.8 Drawing 107 - Wood Screen Fence



#### 10.9 Drawing 108 - Sound Attenuation Fence



#### 10.10 Drawing 109 - Sod Installation



# 10.11 Drawing 110 - Paving Stone Installation



## 10.12 Drawing 111 – Structural Soils



## 10.13 Drawing 112 - Knock-Down Bollard



## 10.14 Drawing 113 - Seating Node



## 10.15 Drawing 114 - Playground Edger with Wood Fiber



# 10.16 Drawing 115 - Playground Edger with Sand



# 10.17 Drawing 116 - Step Down Wood Screen Fence



# 10.18 Drawing 117 – 2.5m Asphalt T