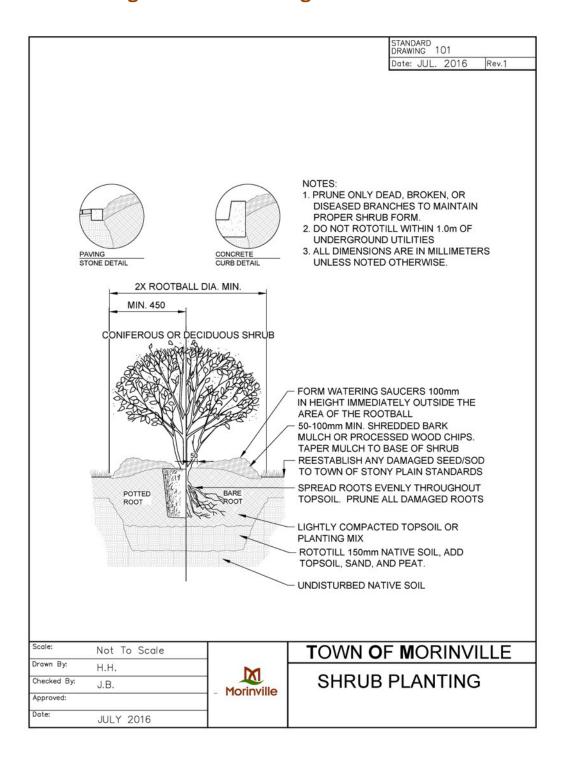

## 10.1 Drawing 100 - No Swimming / Thin Ice Signs



#### 10.2 Drawing 101 - Shrub Planting



#### 10.3 Drawing 102 - Shrub Planting on a Slope



#### 10.4 Drawing 103 - Tree Planting



#### 10.5 Drawing 104 - Typical Tree Planting on a Slope



## 10.6 Drawing 105 - Chain Link Fence



## 10.7 Drawing 106 - Chain Link Gate



#### 10.8 Drawing 107 - Wood Screen Fence



#### 10.9 Drawing 108 - Sound Attenuation Fence



#### 10.10 Drawing 109 - Sod Installation



# 10.11 Drawing 110 - Paving Stone Installation



## 10.12 Drawing 111 – Structural Soils



## 10.13 Drawing 112 - Knock-Down Bollard



## 10.14 Drawing 113 - Seating Node



## 10.15 Drawing 114 - Playground Edger with Wood Fiber



# 10.16 Drawing 115 - Playground Edger with Sand



# 10.17 Drawing 116 - Step Down Wood Screen Fence



# 10.18 Drawing 117 – 2.5m Asphalt Trail



# 10.19 Drawing 118 - 3.0m Asphalt