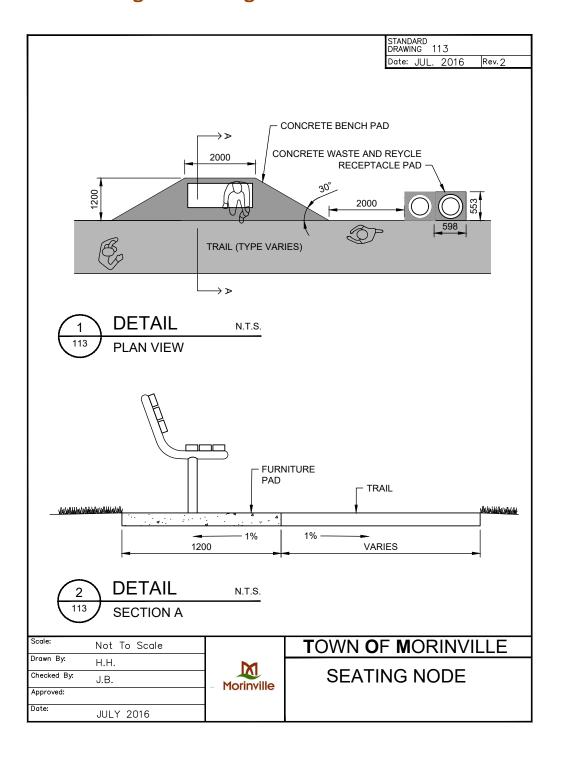

## 10.1 Drawing 100 - No Swimming / Thin Ice Signs



#### 10.2 Drawing 101 - Shrub Planting



#### 10.3 Drawing 102 - Shrub Planting on a Slope



#### 10.4 Drawing 103 - Tree Planting



#### 10.5 Drawing 104 - Typical Tree Planting on a Slope



## 10.6 Drawing 105 - Chain Link Fence



## 10.7 Drawing 106 - Chain Link Gate



#### 10.8 Drawing 107 - Wood Screen Fence



#### 10.9 Drawing 108 - Sound Attenuation Fence



#### 10.10 Drawing 109 - Sod Installation



# 10.11 Drawing 110 - Paving Stone Installation



## 10.12 Drawing 111 – Structural Soils



## 10.13 Drawing 112 - Knock-Down Bollard



## 10.14 Drawing 113 - Seating Node



## 10.15 Drawing 114 - Playground Edger with Wood Fiber



# 10.16 Drawing 115 - Playground Edger with Sand



# 10.17 Drawing 116 - Step Down Wood Screen Fence



# 10.18 Drawing 117 – 2.5m Asphalt Trail



# 10.19 Drawing 118 - 3.0m Asphalt Trail



## 10.20 Drawing 119 - Gravel Trail