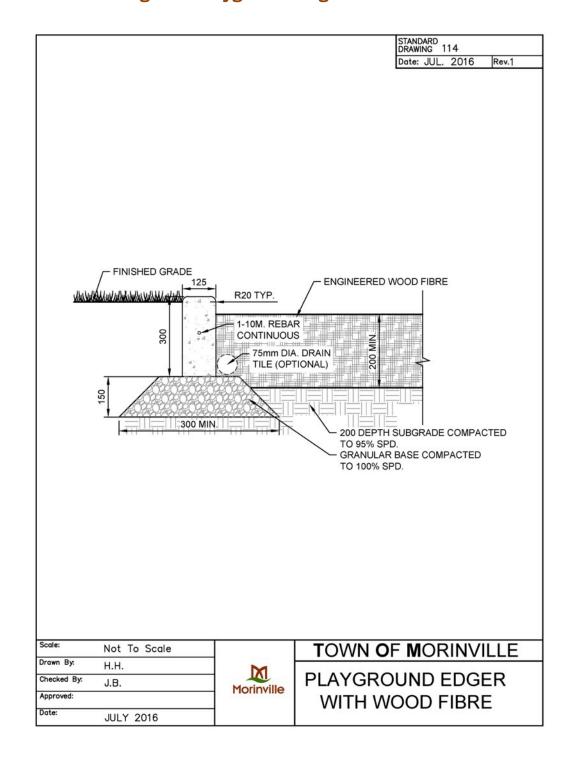

## 10.1 Drawing 100 - No Swimming / Thin Ice Signs



#### 10.2 Drawing 101 - Shrub Planting



#### 10.3 Drawing 102 - Shrub Planting on a Slope



#### 10.4 Drawing 103 - Tree Planting



#### 10.5 Drawing 104 - Typical Tree Planting on a Slope



## 10.6 Drawing 105 - Chain Link Fence



## 10.7 Drawing 106 - Chain Link Gate



#### 10.8 Drawing 107 - Wood Screen Fence



#### 10.9 Drawing 108 - Sound Attenuation Fence



#### 10.10 Drawing 109 - Sod Installation



# 10.11 Drawing 110 - Paving Stone Installation



## 10.12 Drawing 111 – Structural Soils



## 10.13 Drawing 112 - Knock-Down Bollard



## 10.14 Drawing 113 - Seating Node



## 10.15 Drawing 114 - Playground Edger with Wood Fiber



# 10.16 Drawing 115 - Playground Edger with Sand



# 10.17 Drawing 116 - Step Down Wood Screen Fence



# 10.18 Drawing 117 – 2.5m Asphalt Trail



# 10.19 Drawing 118 - 3.0m Asphalt Trail



## 10.20 Drawing 119 - Gravel Trail