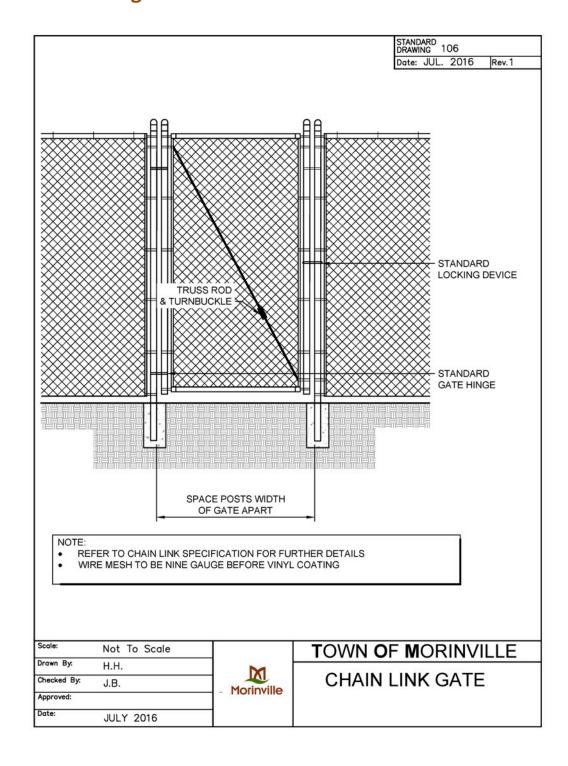

## 10.1 Drawing 100 - No Swimming / Thin Ice Signs



#### 10.2 Drawing 101 - Shrub Planting



#### 10.3 Drawing 102 - Shrub Planting on a Slope



#### 10.4 Drawing 103 - Tree Planting



#### 10.5 Drawing 104 - Typical Tree Planting on a Slope



## 10.6 Drawing 105 - Chain Link Fence



## 10.7 Drawing 106 - Chain Link Gate



#### 10.8 Drawing 107 - Wood Screen Fence



#### 10.9 Drawing 108 - Sound Attenuation Fence



#### 10.10 Drawing 109 - Sod Installation



# 10.11 Drawing 110 - Paving Stone Installation



## 10.12 Drawing 111 – Structural Soils



## 10.13 Drawing 112 - Knock-Down Bollard



## 10.14 Drawing 113 - Seating Node



## 10.15 Drawing 114 - Playground Edger with Wood Fiber



# 10.16 Drawing 115 - Playground Edger with Sand



# 10.17 Drawing 116 - Step Down Wood Screen Fence



# 10.18 Drawing 117 – 2.5m Asphalt Trail



# 10.19 Drawing 118 - 3.0m Asphalt Trail



## 10.20 Drawing 119 - Gravel Trail