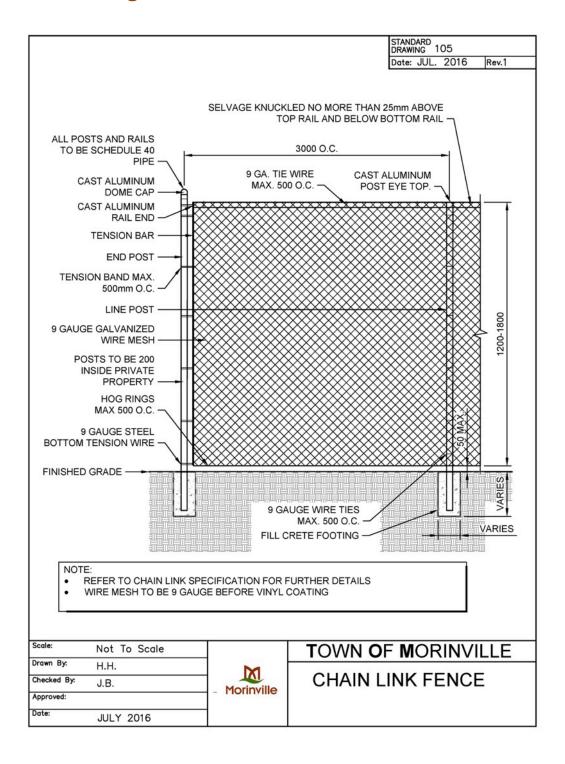

## 10.1 Drawing 100 - No Swimming / Thin Ice Signs



#### 10.2 Drawing 101 - Shrub Planting



#### 10.3 Drawing 102 - Shrub Planting on a Slope



#### 10.4 Drawing 103 - Tree Planting



#### 10.5 Drawing 104 - Typical Tree Planting on a Slope



## 10.6 Drawing 105 - Chain Link Fence



## 10.7 Drawing 106 - Chain Link Gate



#### 10.8 Drawing 107 - Wood Screen Fence



#### 10.9 Drawing 108 - Sound Attenuation Fence



#### 10.10 Drawing 109 - Sod Installation



# 10.11 Drawing 110 - Paving Stone Installation



## 10.12 Drawing 111 – Structural Soils



## 10.13 Drawing 112 - Knock-Down Bollard



## 10.14 Drawing 113 - Seating Node



## 10.15 Drawing 114 - Playground Edger with Wood Fiber



# 10.16 Drawing 115 - Playground Edger with Sand



# 10.17 Drawing 116 - Step Down Wood Screen Fence



# 10.18 Drawing 117 – 2.5m Asphalt Trail



# 10.19 Drawing 118 - 3.0m Asphalt Trail



## 10.20 Drawing 119 - Gravel Trail