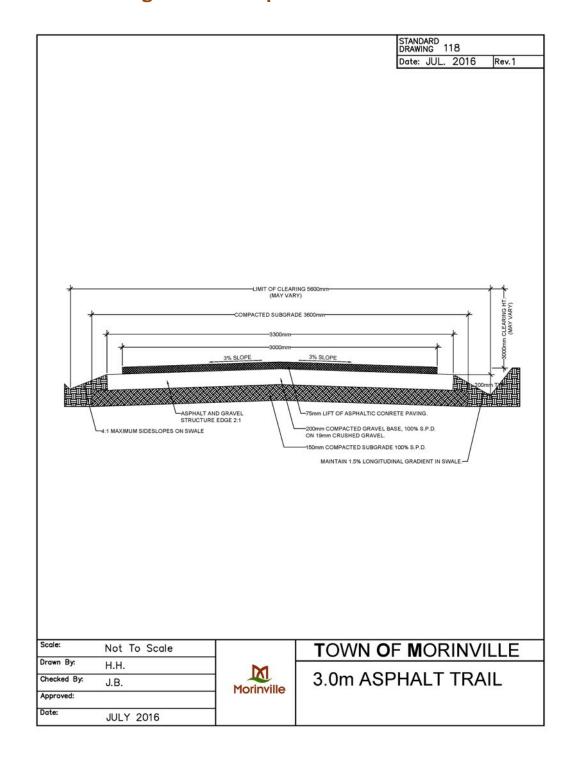

0.3 Drawing 102 - Shrub Planting on a Slope



#### 10.4 Drawing 103 - Tree Planting



#### 10.5 Drawing 104 - Typical Tree Planting on a Slope



## 10.6 Drawing 105 - Chain Link Fence



## 10.7 Drawing 106 - Chain Link Gate



#### 10.8 Drawing 107 - Wood Screen Fence



#### 10.9 Drawing 108 - Sound Attenuation Fence



#### 10.10 Drawing 109 - Sod Installation



# 10.11 Drawing 110 - Paving Stone Installation



## 10.12 Drawing 111 – Structural Soils



## 10.13 Drawing 112 - Knock-Down Bollard



## 10.14 Drawing 113 - Seating Node



## 10.15 Drawing 114 - Playground Edger with Wood Fiber



# 10.16 Drawing 115 - Playground Edger with Sand



# 10.17 Drawing 116 - Step Down Wood Screen Fence



# 10.18 Drawing 117 – 2.5m Asphalt Trail



# 10.19 Drawing 118 - 3.0m Asphalt Trail



## 10.20 Drawing 119 - Gravel Trail