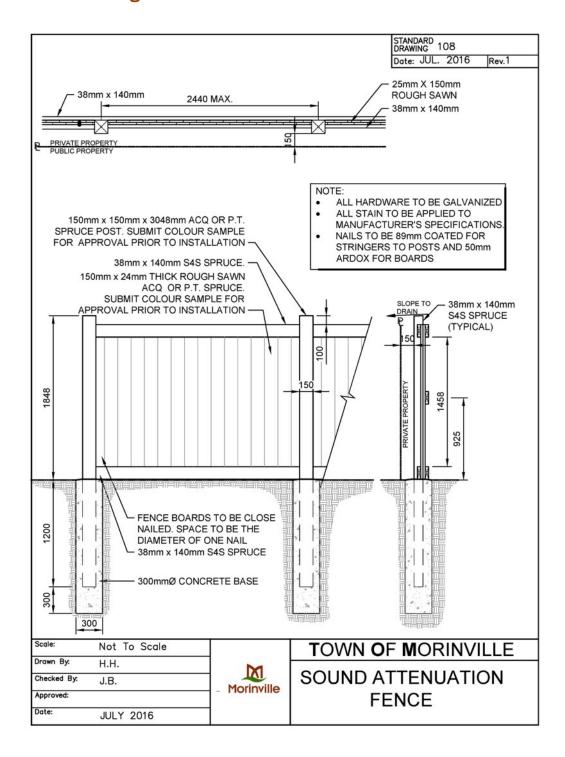

## 10.1 Drawing 100 - No Swimming / Thin Ice Signs



#### 10.2 Drawing 101 - Shrub Planting



#### 10.3 Drawing 102 - Shrub Planting on a Slope



#### 10.4 Drawing 103 - Tree Planting



#### 10.5 Drawing 104 - Typical Tree Planting on a Slope



## 10.6 Drawing 105 - Chain Link Fence



## 10.7 Drawing 106 - Chain Link Gate



#### 10.8 Drawing 107 - Wood Screen Fence



#### 10.9 Drawing 108 - Sound Attenuation Fence



#### 10.10 Drawing 109 - Sod Installation



# 10.11 Drawing 110 - Paving Stone Installation



## 10.12 Drawing 111 – Structural Soils



## 10.13 Drawing 112 - Knock-Down Bollard



## 10.14 Drawing 113 - Seating Node



## 10.15 Drawing 114 - Playground Edger with Wood Fiber



# 10.16 Drawing 115 - Playground Edger with Sand



# 10.17 Drawing 116 - Step Down Wood Screen Fence



# 10.18 Drawing 117 – 2.5m Asphalt Trail



# 10.19 Drawing 118 - 3.0m Asphalt Trail



## 10.20 Drawing 119 - Gravel Trail