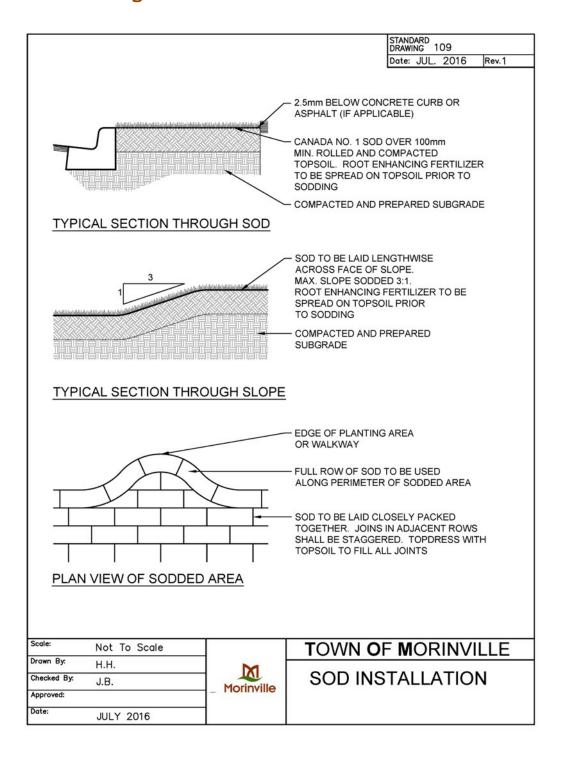

## 10.1 Drawing 100 - No Swimming / Thin Ice Signs



#### 10.2 Drawing 101 - Shrub Planting



#### 10.3 Drawing 102 - Shrub Planting on a Slope



#### 10.4 Drawing 103 - Tree Planting



#### 10.5 Drawing 104 - Typical Tree Planting on a Slope



## 10.6 Drawing 105 - Chain Link Fence



## 10.7 Drawing 106 - Chain Link Gate



#### 10.8 Drawing 107 - Wood Screen Fence



#### 10.9 Drawing 108 - Sound Attenuation Fence



#### 10.10 Drawing 109 - Sod Installation



# 10.11 Drawing 110 - Paving Stone Installation



## 10.12 Drawing 111 – Structural Soils



## 10.13 Drawing 112 - Knock-Down Bollard



## 10.14 Drawing 113 - Seating Node



## 10.15 Drawing 114 - Playground Edger with Wood Fiber



# 10.16 Drawing 115 - Playground Edger with Sand



# 10.17 Drawing 116 - Step Down Wood Screen Fence



# 10.18 Drawing 117 – 2.5m Asphalt Trail



# 10.19 Drawing 118 - 3.0m Asphalt Trail



## 10.20 Drawing 119 - Gravel Trail