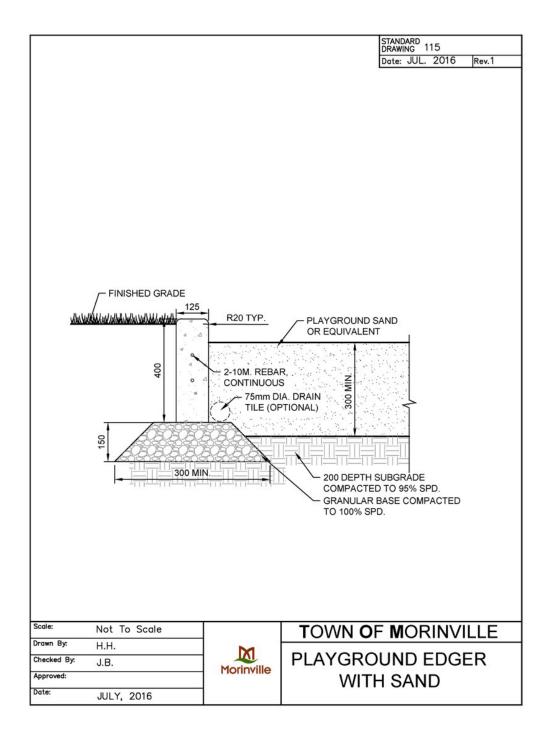

## 10.1 Drawing 100 - No Swimming / Thin Ice Signs



#### 10.2 Drawing 101 - Shrub Planting



#### 10.3 Drawing 102 - Shrub Planting on a Slope



#### 10.4 Drawing 103 - Tree Planting



#### 10.5 Drawing 104 - Typical Tree Planting on a Slope



## 10.6 Drawing 105 - Chain Link Fence



## 10.7 Drawing 106 - Chain Link Gate



#### 10.8 Drawing 107 - Wood Screen Fence



#### 10.9 Drawing 108 - Sound Attenuation Fence



#### 10.10 Drawing 109 - Sod Installation



# 10.11 Drawing 110 - Paving Stone Installation



## 10.12 Drawing 111 – Structural Soils



## 10.13 Drawing 112 - Knock-Down Bollard



## 10.14 Drawing 113 - Seating Node



## 10.15 Drawing 114 - Playground Edger with Wood Fiber



# 10.16 Drawing 115 - Playground Edger with Sand



# 10.17 Drawing 116 - Step Down Wood Screen Fence



# 10.18 Drawing 117 – 2.5m Asphalt Trail



# 10.19 Drawing 118 - 3.0m Asphalt Trail



## 10.20 Drawing 119 - Gravel Trail