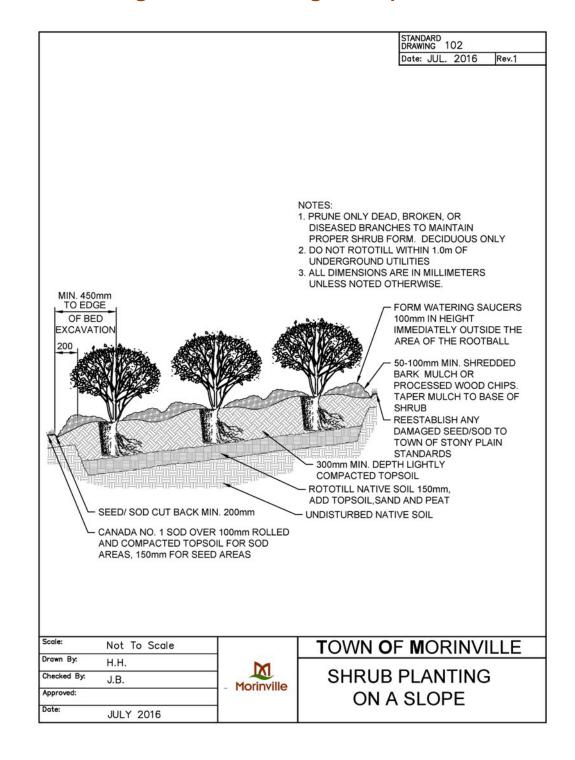

## 10.1 Drawing 100 - No Swimming / Thin Ice Signs



#### 10.2 Drawing 101 - Shrub Planting



#### 10.3 Drawing 102 - Shrub Planting on a Slope



#### 10.4 Drawing 103 - Tree Planting



#### 10.5 Drawing 104 - Typical Tree Planting on a Slope



## 10.6 Drawing 105 - Chain Link Fence



## 10.7 Drawing 106 - Chain Link Gate



#### 10.8 Drawing 107 - Wood Screen Fence



#### 10.9 Drawing 108 - Sound Attenuation Fence



#### 10.10 Drawing 109 - Sod Installation



# 10.11 Drawing 110 - Paving Stone Installation



## 10.12 Drawing 111 – Structural Soils



## 10.13 Drawing 112 - Knock-Down Bollard



## 10.14 Drawing 113 - Seating Node



## 10.15 Drawing 114 - Playground Edger with Wood Fiber



# 10.16 Drawing 115 - Playground Edger with Sand



# 10.17 Drawing 116 - Step Down Wood Screen Fence



# 10.18 Drawing 117 – 2.5m Asphalt Trail



# 10.19 Drawing 118 - 3.0m Asphalt Trail



## 10.20 Drawing 119 - Gravel Trail