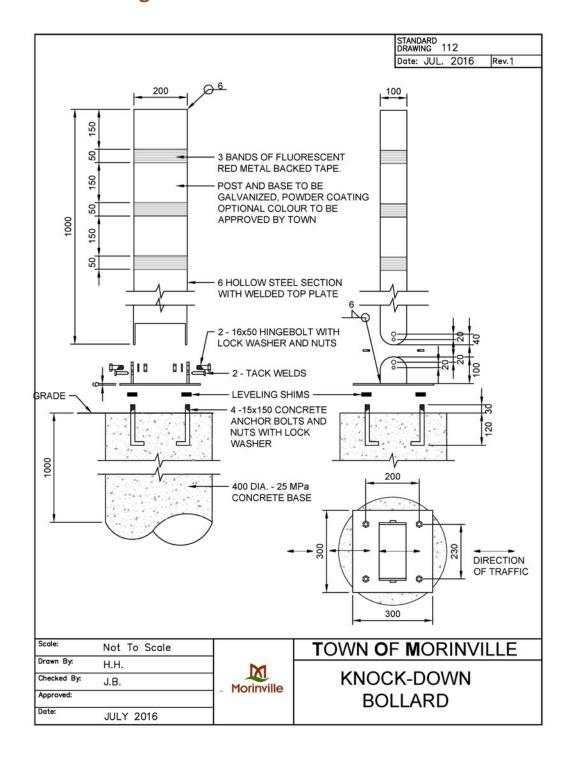

## 10.1 Drawing 100 - No Swimming / Thin Ice Signs



#### 10.2 Drawing 101 - Shrub Planting



#### 10.3 Drawing 102 - Shrub Planting on a Slope



#### 10.4 Drawing 103 - Tree Planting



#### 10.5 Drawing 104 - Typical Tree Planting on a Slope



## 10.6 Drawing 105 - Chain Link Fence



## 10.7 Drawing 106 - Chain Link Gate



#### 10.8 Drawing 107 - Wood Screen Fence



#### 10.9 Drawing 108 - Sound Attenuation Fence



#### 10.10 Drawing 109 - Sod Installation



# 10.11 Drawing 110 - Paving Stone Installation



## 10.12 Drawing 111 – Structural Soils



## 10.13 Drawing 112 - Knock-Down Bollard



## 10.14 Drawing 113 - Seating Node



## 10.15 Drawing 114 - Playground Edger with Wood Fiber



# 10.16 Drawing 115 - Playground Edger with Sand



# 10.17 Drawing 116 - Step Down Wood Screen Fence



# 10.18 Drawing 117 – 2.5m Asphalt Trail



# 10.19 Drawing 118 - 3.0m Asphalt Trail



## 10.20 Drawing 119 - Gravel Trail