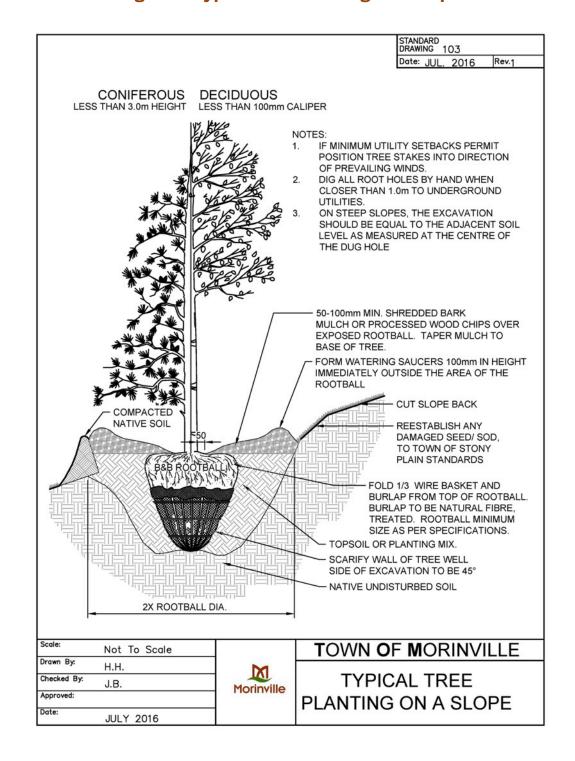

## 10.1 Drawing 100 - No Swimming / Thin Ice Signs



#### 10.2 Drawing 101 - Shrub Planting



#### 10.3 Drawing 102 - Shrub Planting on a Slope



#### 10.4 Drawing 103 - Tree Planting



#### 10.5 Drawing 104 - Typical Tree Planting on a Slope



## 10.6 Drawing 105 - Chain Link Fence



## 10.7 Drawing 106 - Chain Link Gate



#### 10.8 Drawing 107 - Wood Screen Fence



#### 10.9 Drawing 108 - Sound Attenuation Fence



#### 10.10 Drawing 109 - Sod Installation



# 10.11 Drawing 110 - Paving Stone Installation



## 10.12 Drawing 111 – Structural Soils



## 10.13 Drawing 112 - Knock-Down Bollard



## 10.14 Drawing 113 - Seating Node



## 10.15 Drawing 114 - Playground Edger with Wood Fiber



# 10.16 Drawing 115 - Playground Edger with Sand



# 10.17 Drawing 116 - Step Down Wood Screen Fence



# 10.18 Drawing 117 – 2.5m Asphalt Trail



# 10.19 Drawing 118 - 3.0m Asphalt Trail



## 10.20 Drawing 119 - Gravel Trail