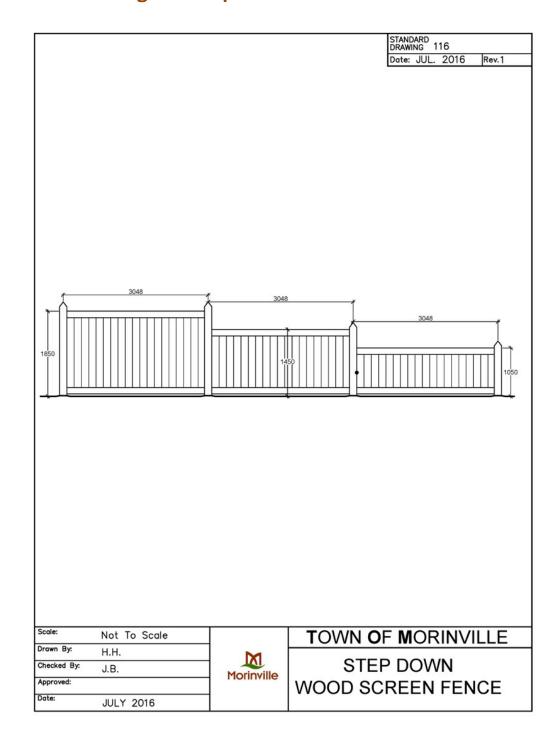

g 100 - No Swimming / Thin Ice Signs



#### 10.2 Drawing 101 - Shrub Planting



#### 10.3 Drawing 102 - Shrub Planting on a Slope



#### 10.4 Drawing 103 - Tree Planting



#### 10.5 Drawing 104 - Typical Tree Planting on a Slope



## 10.6 Drawing 105 - Chain Link Fence



## 10.7 Drawing 106 - Chain Link Gate



#### 10.8 Drawing 107 - Wood Screen Fence



#### 10.9 Drawing 108 - Sound Attenuation Fence



#### 10.10 Drawing 109 - Sod Installation



# 10.11 Drawing 110 - Paving Stone Installation



## 10.12 Drawing 111 – Structural Soils



## 10.13 Drawing 112 - Knock-Down Bollard



## 10.14 Drawing 113 - Seating Node



## 10.15 Drawing 114 - Playground Edger with Wood Fiber



# 10.16 Drawing 115 - Playground Edger with Sand



# 10.17 Drawing 116 - Step Down Wood Screen Fence



# 10.18 Drawing 117 – 2.5m Asphalt Trail



# 10.19 Drawing 118 - 3.0m Asphalt Trail



## 10.20 Drawing 119 - Gravel Trail