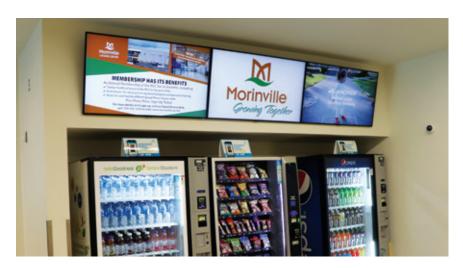

# DIGITAL VIDEO DISPLAY ADS

Our LCD displays provide a cost-effective way to advertise a wide range of products and services. They are attention-grabbing, highly visible, and easy to customize.

Screens are located in the following Town facilities:

Morinville Leisure Centre Level 1 & 2

Morinville Community Cultural Centre
Foyer and meeting room entrance
Town Hall

Entrance outside of library and reception area