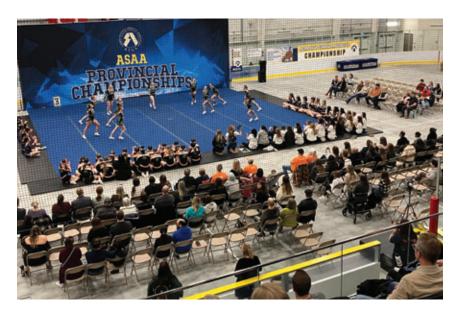

Morinville Leisure Centr

25126 SH642, Sturgeon County

Located on Secondary Highway 642, the Morinville Leisure Centre is equipped with an NHL-size arena, a multi-purpose field house that boasts three full sized basketball courts, a fitness centre, running track, children's play space and more. Each year, the facility welcomes tens of thousands of eager visitors, facility users and spectators. Home to minor league and recreational youth hockey, tournaments, cheerleading competitions, and dozens of other busy events, the facility is a community hub and regional attraction, providing a gathering place for friends and family, including proud parents and grandparents.