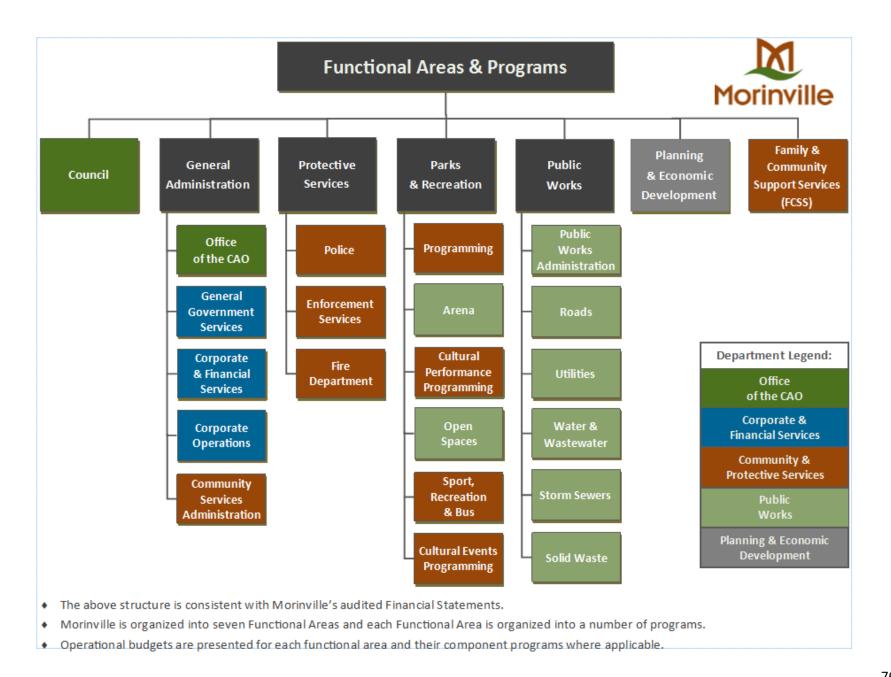

## **TABLE OF CONTENTS**

| GENERAL INFORMATION / VISION / MISSION                          | 4     |
|-----------------------------------------------------------------|-------|
| MUNICIPAL SUSTAINABILITY PLAN (MSP)                             | 5     |
| BUDGET REVIEW AND APPROVAL BY COUNCIL                           | 6     |
| BUDGET INFORMATION                                              | 7     |
| OPERATING BUDGET ASSUMPTIONS FOR 2018:                          | 8-14  |
| SUPPORTING THE COMMUNITY                                        | 15-16 |
| ACCOUNT GROUPING DETAIL                                         | 17    |
| OPERATING BUDGET AMENDMENTS                                     | 18    |
| TOWN OF MORINVILLE - 2018 CONSOLIDATED BUDGET                   | 18    |
| HIGHLIGHT OF SIGNIFICANT CONSOLIDATED 2018 CHANGES:             | 19    |
| EXCESS FUNDS PRIOR TO DEBENTURE DEBT COMMITMENTS & AMORTIZATION | 21    |
| AMORTIZATION                                                    | 22    |
| TAX SUPPORTED- 2018 OPERATING BUDGET                            | 23-25 |
| ORGANIZATIONAL STRUCTURE CHART                                  | 26    |

| OFFICE OF CAO - DIVISONAL CHARTS, BUDGET / DEPARTMENTAL BUDGETS                  | .27-31 |
|----------------------------------------------------------------------------------|--------|
| CORPORATE & FINANCIAL SERVICES - DIVISONAL CHARTS, BUDGET / DEPARTMENTAL BUDGETS | .32-38 |
| PLANNING & ECONOMIC DEVELOPMENT - DIVISONAL CHARTS, BUDGET / DEPARTMENTAL BUDETS | .39-44 |
| COMMUNITY & PROTECTIVE SERVICES - DIVISONAL CHARTS, BUDGET / DEPARTMENTAL BUDGET | .45-60 |
| PUBLIC WORKS - DIVISONAL CHARTS, BUDGET / DEPARTMENTAL BUDGETS                   | .61-69 |
| UTILITIY SUPPORTED – 2018 OPERATING BUDGET                                       | .71-74 |
| FUNCTIONAL AREAS & PROGRAMS CHART / BUDGET                                       | 73-77  |

#### **BUDGET INFORMATION**

The Budget information presented in this report is consolidated and organized into the categories of Tax Supported and Utility Supported. The information presented is intended to focus on departmental consolidation and functional areas in order to illustrate the services and programs offered by each area.