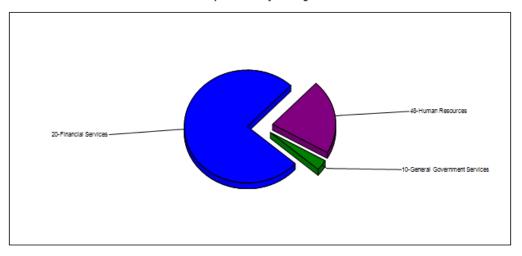

#### **Corporate & Financial Services Division Budget Comparisons**

|                                | 2017       | 2018       |          |          |
|--------------------------------|------------|------------|----------|----------|
|                                | Budget     | Budget     | Change   | % Change |
| Revenue                        |            |            |          |          |
| 10-General Government Services | 10,968,537 | 11,360,045 | 391,508  | 3.57%    |
| 20-Financial Services          | 39,500     | 40,500     | 400      | 1.01%    |
| 48-Human Resources             | 56,000     | 44,500     | (11,500) | -20.54%  |
|                                | 11,064,037 | 11,445,045 | 380,408  | 3.44%    |
| <u>Expenditures</u>            |            |            |          |          |
| 10-General Government Services | 80,066     | 78,064     | (2,002)  | -2.50%   |
| 20-Financial Services          | 1,673,180  | 1,909,318  | 236,139  | 14.11%   |
| 48-Human Resources             | 507,579    | 612,249    | 104,669  | 20.62%   |
|                                | 2,260,825  | 2,599,631  | 338,806  | 14.99%   |
| Total                          | 8,803,212  | 8,845,414  | 41,602   | 0.47%    |