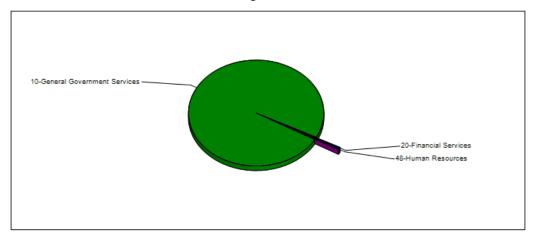

#### **Corporate & Financial Services Division Budget Comparisons**

|                                | 2017       | 2018       |          |          |
|--------------------------------|------------|------------|----------|----------|
|                                | Budget     | Budget     | Change   | % Change |
| Revenue                        |            |            |          |          |
| 10-General Government Services | 10,968,537 | 11,360,045 | 391,508  | 3.57%    |
| 20-Financial Services          | 39,500     | 40,500     | 400      | 1.01%    |
| 48-Human Resources             | 56,000     | 44,500     | (11,500) | -20.54%  |
|                                | 11,064,037 | 11,445,045 | 380,408  | 3.44%    |
| <u>Expenditures</u>            |            |            |          |          |
| 10-General Government Services | 80,066     | 78,064     | (2,002)  | -2.50%   |
| 20-Financial Services          | 1,673,180  | 1,909,318  | 236,139  | 14.11%   |
| 48-Human Resources             | 507,579    | 612,249    | 104,669  | 20.62%   |
|                                | 2,260,825  | 2,599,631  | 338,806  | 14.99%   |
| Total                          | 8,803,212  | 8,845,414  | 41,602   | 0.47%    |