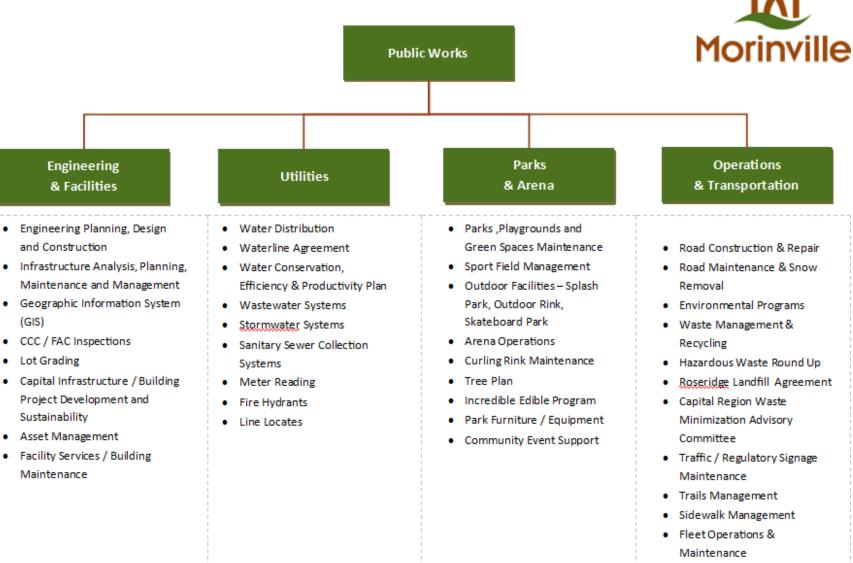

348)                  | (390,806)                  | (402,025)                  |
| •                             | Development Fees & Permits Other Revenue   Salaries, Wages & Benefits Contracted & General Services Materials, Goods & Utilities Other Expenses | Development Fees & Permits | 343,529   445,725 | Development Fees & Permits |

The Enforcement Services budget for 2018 reflects stable revenues year over year. Revenues include photo enforcement revenue and with bylaw fines and animal licensing. Operating Expenses include compensation related adjustments along with shift differential and legislative changes associated with overtime. Other expense changes include a reduction in vet contract services with an offset in increased dispatch fees.

## Functional Structure — Public Works



# **Public Works**





#### **Public Works Division - Budget Comparisons**

| Division                  | 2017<br>Budget | 2018<br>Budget | Change    | % Change    |
|---------------------------|----------------|----------------|-----------|-------------|
| Revenue                   | Dadgot         | Daagot         | - Jilango | 70 Gildligg |
| 52-Arena                  | 294,157        | 307,424        | 13,267    | 4.51%       |
| 54-Open spaces            | 18,000         | 18,000         | 0         | 0           |
| 78-Water                  | 3,138,841      | 3,311,175      | 172,333   | 5.49%       |
| 80-Sanitary sewage        | 1,802,384      | 1,956,240      | 153,856   | 8.54%       |
| 82-Solid Waste Management | 803,515        | 829,612        | 26,096    | 3.25%       |
|