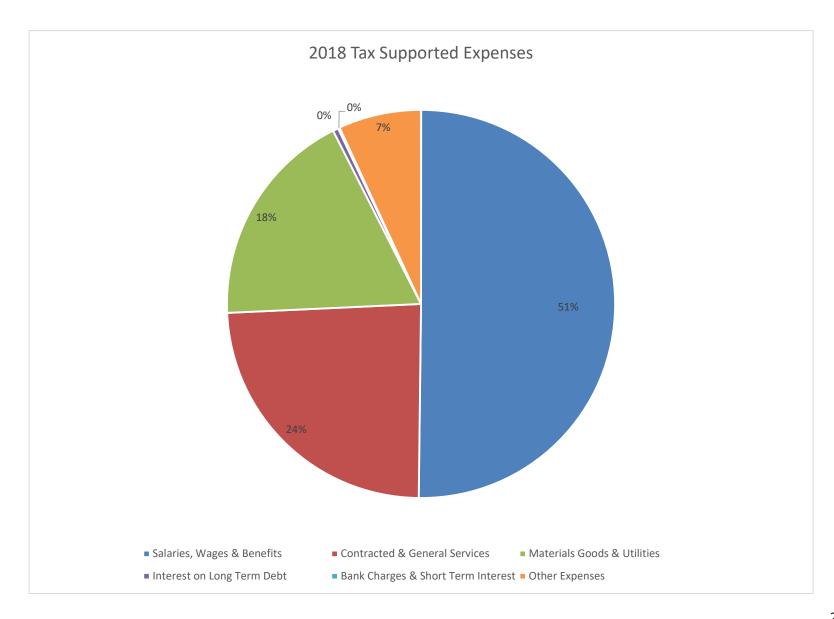

The table below summarizes the tax supported operations for 2018 together with historical and estimated amounts from 2015 through 2020. A graphical representation of both sources of revenue and expenditures has been provided below for 2018. Prior year actual Revenue includes capital related revenues (Offsite Levies and Developer Contributed Assets). The 2018 Budget does not include estimates for these items.

#### **2018 HIGHLIGHTS:**

The Tax Supported 2018 Budget reflects revenues totaling \$13.8M which represents a slight increase in revenues compared to 2017 Budget and Forecast, primarily associated with higher Net Tax revenue. Overall Operating Expenses total \$15M are projected to rise by approximately 7% in 2018 compared to last year's budget as a result of combined compensation impacts which include new CAO recruitment along with a proposed new Communications Support Contact, Parks & Arena operator as well as a new Information Technology position. Other increases are largely associated with increased IT and Contract Service costs and new Operating Projects/Initiatives for 2018 which include a Payroll/HR Initiative and Recreation Master Plan.

The Tax Supported Operating Budget reflects a deficit of \$1.1M, approximately \$350K higher than the prior year.

## Town of Morinville 2018 Tax Supported

| 2010 Tax Supported                 | 2015<br>Actual | 2016<br>Actual | 2017<br>Budget | 2017<br>Forecast | 2018<br>Budget | 2019<br>Budget | 2020<br>Budget |
|------------------------------------|----------------|----------------|----------------|------------------|----------------|----------------|----------------|
| Revenue:                           |                |                |                |                  |                |                |                |
| Net Taxation                       | 8,168,768      | 8,734,485      | 8,978,253      | 9,227,234        | 9,340,103      | 9,656,741      | 10,087,432     |
| Franchise Fees                     | 1,396,973      | 1,474,758      | 1,561,283      | 1,561,282        | 1,694,942      | 1,800,000      | 1,900,000      |
| Sales to Other Governments         | 379,869        | 326,847        | 346,688        | 311,748          | 349,499        | 309,264        | 309,783        |
| Government Transfers               | 3,855,807      | 1,881,959      | 755,261        | 803,746          | 866,690        | 956,741        | 956,741        |
| Penalties & Fines                  | 559,911        | 631,303        | 658,577        | 622,428          | 563,577        | 563,577        | 563,577        |
| Development Fees & Permits         | 298,251        | 288,830        | 336,300        | 322,571          | 331,500        | 332,500        | 333,500        |
| Rentals                            | 228,406        | 540,391        | 350,898        | 284,092          | 318,420        | 488,196        | 582,196        |
| Investment Income                  | 169,867        | 164,124        | 170,000        | 143,927          | 150,000        | 150,000        | 150,000        |
| Sales & User Charges               | 162,923        | 77,080         | 70,200         | 103,344          | 77,000         | 86,000         | 86,000         |
| Offsite Levies                     | 377,067        | 227,289        |                |                  |                |                |                |
| Other Revenues                     | 1,401,317      | 257,171        | 188,193        | 190,133          | 180,103        | 157,203        | 157,203        |
| Total Revenue                      | 16,999,159     | 14,604,237     | 13,415,053     | 13,570,505       | 13,871,834     | 14,500,222     | 15,126,432     |
| Expense:                           |                |                |                |                  |                |                |                |
| Salaries, Wages & Benefits         | 6,130,848      | 7,877,184      | 6,947,089      | 6,755,346        | 7,700,240      | 8,650,354      | 8,749,426      |
| Contracted & General Services      | 2,849,750      | 2,950,436      | 3,474,707      | 2,779,967        | 3,548,631      | 3,337,526      | 3,353,805      |
| Materials Goods & Utilities        | 2,396,322      | 3,065,697      | 2,730,807      | 2,489,978        | 2,794,184      | 2,910,613      | 2,613,902      |
| Interest on Long Term Debt         | 34,709         | 115,436        | 82,845         | 68,839           | 69,823         | 265,498        | 303,080        |
| Bank Charges & Short Term Interest | 154,452        | 57,563         | 26,300         | 13,289           | 22,300         | 23,130         | 23,130         |
| Other Expenses                     | 434,675        | 697,425        | 810,436        | 791,023          | 893,978        | 1,022,793      | 1,018,228      |
| Total Expense                      | 12,000,755     | 14,763,741     | 14,072,185     | 12,898,442       | 15,029,156     | 16,209,914     | 16,061,571     |
| Net Total                          | 4,998,403      | (159,504)      | (657,131)      | 672,063          | (1,157,322)    | (1,709,692)    | (935,139)      |
|                                    |                |                |                |                  |                |                |                |