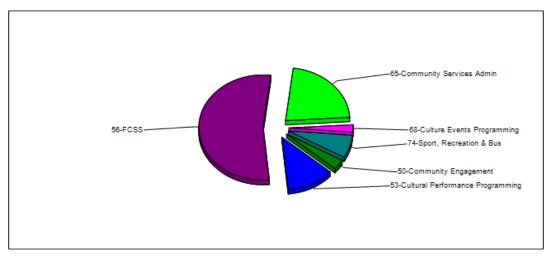

#### **Community Services Division Budget Comparisons**

|                                      | 2017<br>Budget | 2018<br>Budget | Change    | % Change |
|--------------------------------------|----------------|----------------|-----------|----------|
| Revenue                              |                |                |           |          |
| 50-Community Engagement              | 23,993         | 16,523         | (7,470)   | -31.13%  |
| 53-Cultural Performance Programming  | 79,500         | 63,650         | (15,850)  | -19.94%  |
| 56-FCSS                              | 226,188        | 283,352        | 57,164    | 25.27%   |
| 65-Community Services Administration | 109,098        | 117,196        | 8,098     | 7.42%    |
| 68-Culture Events Programming        | 9,600          | 12,000         | 2,400     | 25.00%   |
| 74-Sport, Recreation & Bus           | 32,900         | 37,200         | 4,300     | 13.07%   |
|                                      | 481,279        | 529,921        | 48,642    | 10.11%   |
| Expenditures                         |                |                |           |          |
| 50-Community Engagement              | 685,750        | 752,284        | 66,534    | 9.70%    |
| 53-Cultural Performance Programming  | 228,250        | 256,370        | 28,120    | 12.32%   |
| 56-FCSS                              | 251,092        | 396,328        | 145,236   | 57.84%   |
| 65-Community Services Administration | 613,648        | 848,989        | 235,341   | 38.35%   |
| 68-Culture Events Programming        | 204,249        | 234,251        | 30,002    | 14.69%   |
| 74-Sport, Recreation & Bus           | 188,636        | 207,547        | 18,911    | 10.03%   |
|                                      | 2,171,626      | 2,695,767      | 524,141   | 24.14%   |
| Total                                | (1,690,347)    | (2,165,846)    | (475,499) | 28.13%   |
|                                      |                |                |           |          |