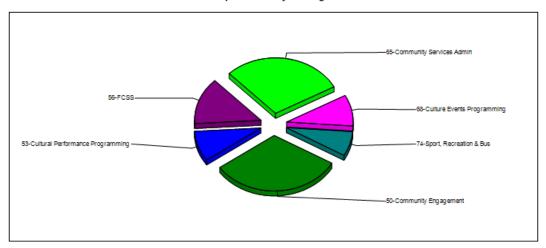

#### **Community Services Division Budget Comparisons**

|                                      | 2017<br>Budget | 2018<br>Budget | Change    | % Change |
|--------------------------------------|----------------|----------------|-----------|----------|
| Revenue                              |                |                |           |          |
| 50-Community Engagement              | 23,993         | 16,523         | (7,470)   | -31.13%  |
| 53-Cultural Performance Programming  | 79,500         | 63,650         | (15,850)  | -19.94%  |
| 56-FCSS                              | 226,188        | 283,352        | 57,164    | 25.27%   |
| 65-Community Services Administration | 109,098        | 117,196        | 8,098     | 7.42%    |
| 68-Culture Events Programming        | 9,600          | 12,000         | 2,400     | 25.00%   |
| 74-Sport, Recreation & Bus           | 32,900         | 37,200         | 4,300     | 13.07%   |
|                                      | 481,279        | 529,921        | 48,642    | 10.11%   |
| Expenditures                         |                |                |           |          |
| 50-Community Engagement              | 685,750        | 752,284        | 66,534    | 9.70%    |
| 53-Cultural Performance Programming  | 228,250        | 256,370        | 28,120    | 12.32%   |
| 56-FCSS                              | 251,092        | 396,328        | 145,236   | 57.84%   |
| 65-Community Services Administration | 613,648        | 848,989        | 235,341   | 38.35%   |
| 68-Culture Events Programming        | 204,249        | 234,251        | 30,002    | 14.69%   |
| 74-Sport, Recreation & Bus           | 188,636        | 207,547        | 18,911    | 10.03%   |
|                                      | 2,171,626      | 2,695,767      | 524,141   | 24.14%   |
| Total                                | (1,690,347)    | (2,165,846)    | (475,499) | 28.13%   |
|                                      |                |                |           |          |