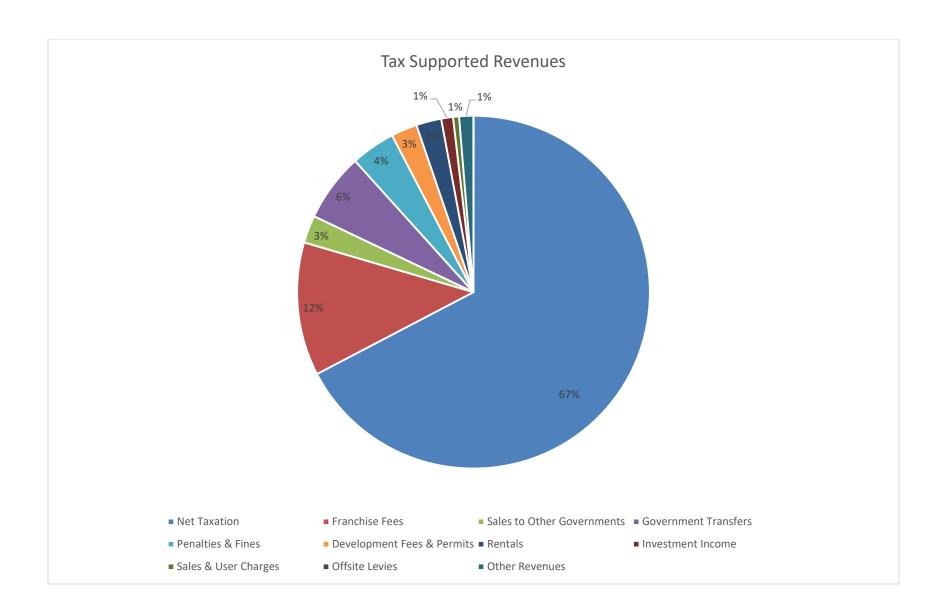

The table below summarizes the tax supported operations for 2018 together with historical and estimated amounts from 2015 through 2020. A graphical representation of both sources of revenue and expenditures has been provided below for 2018. Prior year actual Revenue includes capital related revenues (Offsite Levies and Developer Contributed Assets). The 2018 Budget does not include estimates for these items.

#### **2018 HIGHLIGHTS:**

The Tax Supported 2018 Budget reflects revenues totaling \$13.8M which represents a slight increase in revenues compared to 2017 Budget and Forecast, primarily associated with higher Net Tax revenue. Overall Operating Expenses total \$15M are projected to rise by approximately 7% in 2018 compared to last year's budget as a result of combined compensation impacts which include new CAO recruitment along with a proposed new Communications Support Contact, Parks & Arena operator as well as a new Information Technology position. Other increases are largely associated with increased IT and Contract Service costs and new Operating Projects/Initiatives for 2018 which include a Payroll/HR Initiative and Recreation Master Plan.

The Tax Supported Operating Budget reflects a deficit of \$1.1M, approximately \$350K higher than the prior year.

## Town of Morinville 2018 Tax Supported

| 2010 Tax Supported                 | 2015<br>Actual | 2016<br>Actual | 2017<br>Budget | 2017<br>Forecast | 2018<br>Budget | 2019<br>Budget | 2020<br>Budget |
|------------------------------------|----------------|----------------|----------------|------------------|----------------|----------------|----------------|
| Revenue:                           |                |                |                |                  |                |                |                |
| Net Taxation                       | 8,168,768      | 8,734,485      | 8,978,253      | 9,227,234        | 9,340,103      | 9,656,741      | 10,087,432     |
| Franchise Fees                     | 1,396,973      | 1,474,758      | 1,561,283      | 1,561,282        | 1,694,942      | 1,800,000      | 1,900,000      |
| Sales to Other Governments         | 379,869        | 326,847        | 346,688        | 311,748          | 349,499        | 309,264        | 309,783        |
| Government Transfers               | 3,855,807      | 1,881,959      | 755,261        | 803,746          | 866,690        | 956,741        | 956,741        |
| Penalties & Fines                  | 559,911        | 631,303        | 658,577        | 622,428          | 563,577        | 563,577        | 563,577        |
| Development Fees & Permits         | 298,251        | 288,830        | 336,300        | 322,571          | 331,500        | 332,500        | 333,500        |
| Rentals                            | 228,406        | 540,391        | 350,898        | 284,092          | 318,420        | 488,196        | 582,196        |
| Investment Income                  | 169,867        | 164,124        | 170,000        | 143,927          | 150,000        | 150,000        | 150,000        |
| Sales & User Charges               | 162,923        | 77,080         | 70,200         | 103,344          | 77,000         | 86,000         | 86,000         |
| Offsite Levies                     | 377,067        | 227,289        |                |                  |                |                |                |
| Other Revenues                     | 1,401,317      | 257,171        | 188,193        | 190,133          | 180,103        | 157,203        | 157,203        |
| Total Revenue                      | 16,999,159     | 14,604,237     | 13,415,053     | 13,570,505       | 13,871,834     | 14,500,222     | 15,126,432     |
| Expense:                           |                |                |                |                  |                |                |                |
| Salaries, Wages & Benefits         | 6,130,848      | 7,877,184      | 6,947,089      | 6,755,346        | 7,700,240      | 8,650,354      | 8,749,426      |
| Contracted & General Services      | 2,849,750      | 2,950,436      | 3,474,707      | 2,779,967        | 3,548,631      | 3,337,526      | 3,353,805      |
| Materials Goods & Utilities        | 2,396,322      | 3,065,697      | 2,730,807      | 2,489,978        | 2,794,184      | 2,910,613      | 2,613,902      |
| Interest on Long Term Debt         | 34,709         | 115,436        | 82,845         | 68,839           | 69,823         | 265,498        | 303,080        |
| Bank Charges & Short Term Interest | 154,452        | 57,563         | 26,300         | 13,289           | 22,300         | 23,130         | 23,130         |
| Other Expenses                     | 434,675        | 697,425        | 810,436        | 791,023          | 893,978        | 1,022,793      | 1,018,228      |
| Total Expense                      | 12,000,755     | 14,763,741     | 14,072,185     | 12,898,442       | 15,029,156     | 16,209,914     | 16,061,571     |
| Net Total                          | 4,998,403      | (159,504)      | (657,131)      | 672,063          | (1,157,322)    | (1,709,692)    | (935,139)      |
|                                    |                |                |                |                  |                |                |                |