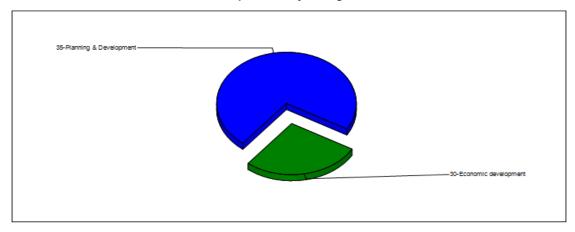

# **Planning & Economic Development**

**Planning & Economic Development Budget Comparison** 

|                           | 2017<br>Budget | 2018<br>Budget | Change    | % Change |
|---------------------------|----------------|----------------|-----------|----------|
| Revenue                   |                |                |           |          |
| 30-Economic development   | 66,000         | 70,000         | 4,000     | 6.06%    |
| 35-Planning & Development | 259,500        | 257,500        | (2,000)   | -0.77%   |
|                           | 325,500        | 327,500        | 2,000     | 0.61%    |
| Expenditures              |                |                |           |          |
| 30-Economic development   | 346,693        | 322,759        | (23,934)  | -6.90%   |
| 35-Planning & Development | 909,587        | 769,433        | (140,153) | -15.41%  |
|                           | 1,256,280      | 1,092,193      | (164,087) | -13.06%  |
| Total                     | (930,780)      | (764,693)      | (166,087) | -17.84%  |