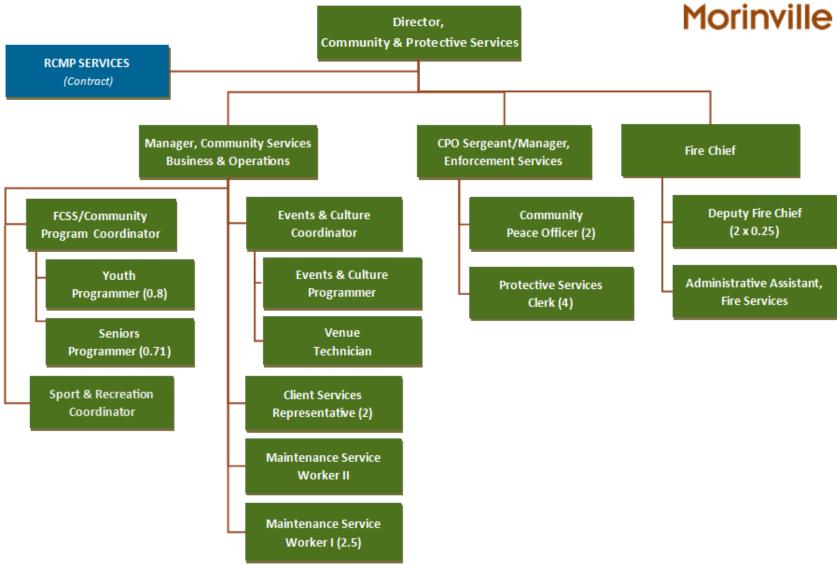

# **Community & Protective Services**

#### **Community Services Division Budget Comparisons**

|                                      | 2017<br>Budget | 2018<br>Budget | Change    | % Change |
|--------------------------------------|----------------|----------------|-----------|----------|
| Revenue                              |                |                |           |          |
| 50-Community Engagement              | 23,993         | 16,523         | (7,470)   | -31.13%  |
| 53-Cultural Performance Programming  | 79,500         | 63,650         | (15,850)  | -19.94%  |
| 56-FCSS                              | 226,188        | 283,352        | 57,164    | 25.27%   |
| 65-Community Services Administration | 109,098        | 117,196        | 8,098     | 7.42%    |
| 68-Culture Events Programming        | 9,600          | 12,000         | 2,400     | 25.00%   |
| 74-Sport, Recreation & Bus           | 32,900         | 37,200         | 4,300     | 13.07%   |
|                                      | 481,279        | 529,921        | 48,642    | 10.11%   |
| Expenditures                         |                |                |           |          |
| 50-Community Engagement              | 685,750        | 752,284        | 66,534    | 9.70%    |
| 53-Cultural Performance Programming  | 228,250        | 256,370        | 28,120    | 12.32%   |
| 56-FCSS                              | 251,092        | 396,328        | 145,236   | 57.84%   |
| 65-Community Services Administration | 613,648        | 848,989        | 235,341   | 38.35%   |
| 68-Culture Events Programming        | 204,249        | 234,251        | 30,002    | 14.69%   |
| 74-Sport, Recreation & Bus           | 188,636        | 207,547        | 18,911    | 10.03%   |
|                                      | 2,171,626      | 2,695,767      | 524,141   | 24.14%   |
| Total                                | (1,690,347)    | (2,165,846)    | (475,499) | 28.13%   |
|                                      |                |                |           |          |

The Community Services Division is responsible for developing and fostering relationships within the Community and delivering a wide variety of services to the public including event management, FCSS, various programming and culture related initiatives.