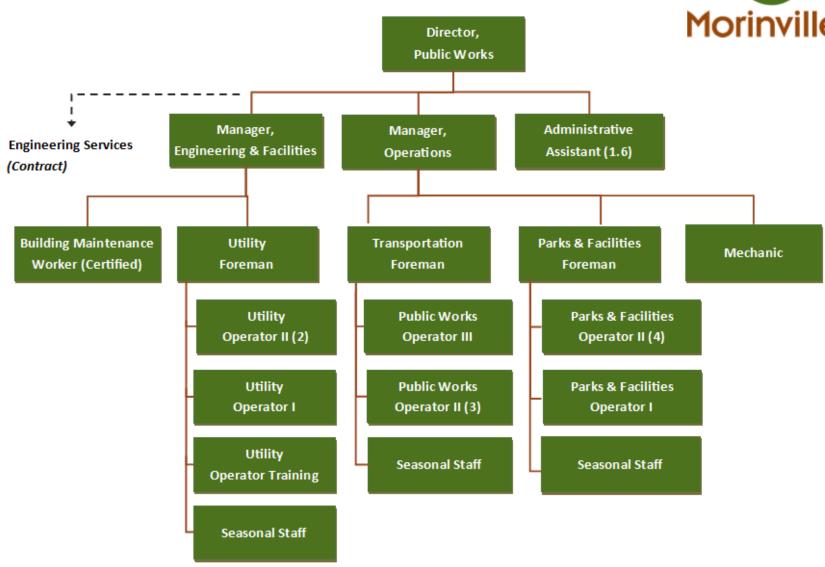

(390,806)                  | (402,025)                  |
| •                             | Development Fees & Permits Other Revenue   Salaries, Wages & Benefits Contracted & General Services Materials, Goods & Utilities Other Expenses | Development Fees & Permits | 343,529   445,725 | Development Fees & Permits |

The Enforcement Services budget for 2018 reflects stable revenues year over year. Revenues include photo enforcement revenue and with bylaw fines and animal licensing. Operating Expenses include compensation related adjustments along with shift differential and legislative changes associated with overtime. Other expense changes include a reduction in vet contract services with an offset in increased dispatch fees.

## Functional Structure — Public Works



# **Public Works**





#### **Public Works Division - Budget Comparisons**

| Division                  | 2017<br>Budget | 2018<br>Budget | Change    | % Change    |
|---------------------------|----------------|----------------|-----------|-------------|
| Revenue                   | Dadgot         | Daagot         | - Jilango | 70 Gildligg |
| 52-Arena                  | 294,157        | 307,424        | 13,267    | 4.51%       |
| 54-Open spaces            | 18,000         | 18,000         | 0         | 0           |
| 78-Water                  | 3,138,841      | 3,311,175      | 172,333   | 5.49%       |
| 80-Sanitary sewage        | 1,802,384      | 1,956,240      | 153,856   | 8.54%       |
| 82-Solid Waste Management | 803,515        | 829,612        | 26,096    | 3.25%       |
|