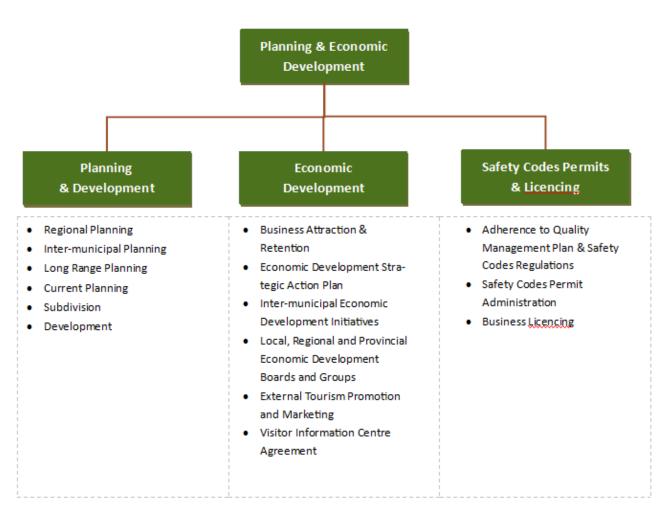

# Functional Structure — Planning & Economic Development

The Planning & Economic Development division is responsible for community planning and the implementation of a number of planning documents, implementation of the Town's Economic Development Strategic Action Plan and for the administration of various components of The Municipal Government Act, Alberta Safety Codes and local bylaws.