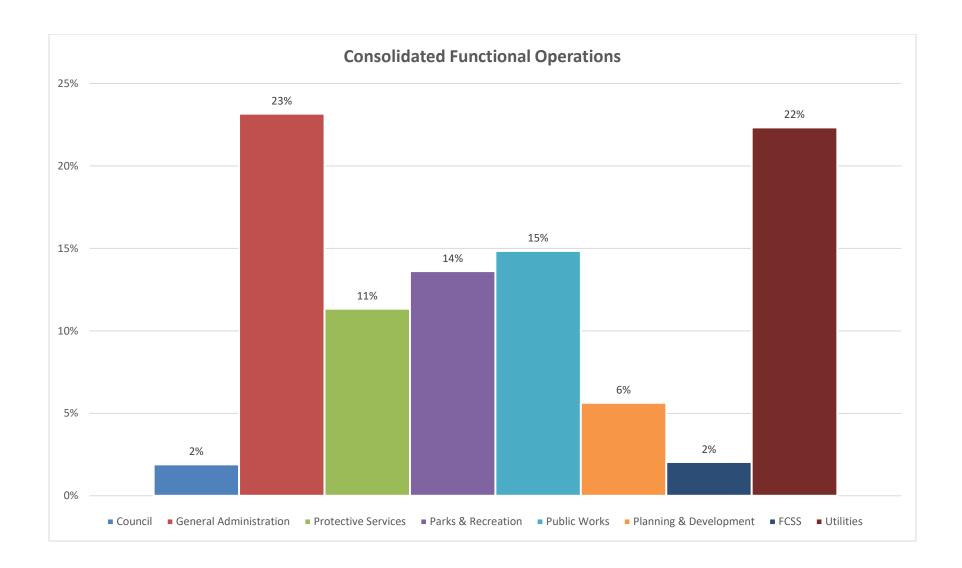

The table below summarizes the tax supported operations for 2018 together with historical and estimated amounts from 2015 through 2020. A graphical representation of both sources of revenue and expenditures has been provided below for 2018. Prior year actual Revenue includes capital related revenues (Offsite Levies and Developer Contributed Assets). The 2018 Budget does not include estimates for these items.