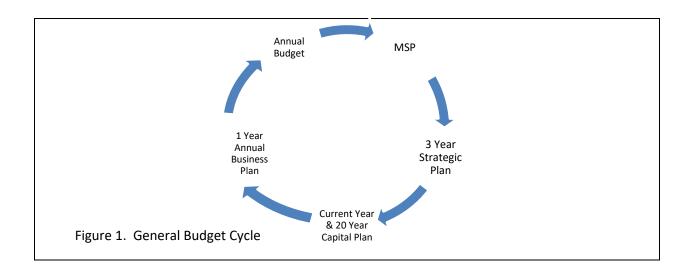

#### MUNICIPAL SUSTAINABILITY PLAN (MSP)

Morinville has adopted a Municipal Sustainability Plan (MSP) which is an overarching document that reflects the goals of Morinville through 2035. The MSP, in addition to a 3-year Strategic Plan and other planning documents, guides the preparation of the annual business plan (Figure 1). Prior to approving 2018 tax rates and utility levies, these documents, together with updated financial information for 2016, and year-to-date information for 2017 are provided to Council.