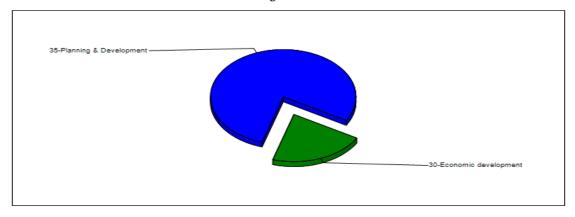

# **Planning & Economic Development**

**Planning & Economic Development Budget Comparison** 

|                           | 2017<br>Budget | 2018<br>Budget | Change    | % Change |
|---------------------------|----------------|----------------|-----------|----------|
| Revenue                   |                |                |           |          |
| 30-Economic development   | 66,000         | 70,000         | 4,000     | 6.06%    |
| 35-Planning & Development | 259,500        | 257,500        | (2,000)   | -0.77%   |
|                           | 325,500        | 327,500        | 2,000     | 0.61%    |
| Expenditures              |                |                |           |          |
| 30-Economic development   | 346,693        | 322,759        | (23,934)  | -6.90%   |
| 35-Planning & Development | 909,587        | 769,433        | (140,153) | -15.41%  |
|                           | 1,256,280      | 1,092,193      | (164,087) | -13.06%  |
| Total                     | (930,780)      | (764,693)      | (166,087) | -17.84%  |