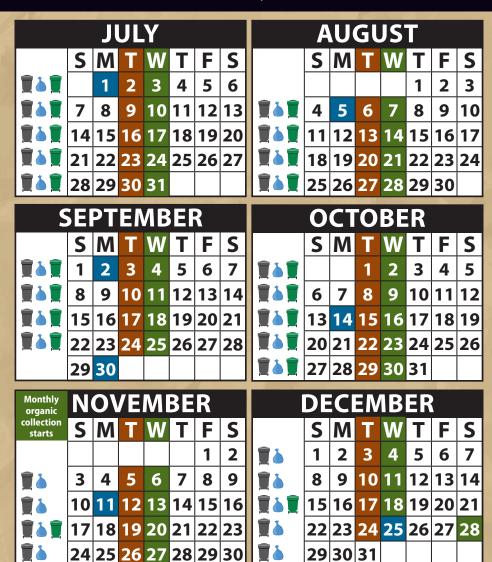

#### **JULY TO DECEMBER 2024**

See reverse for January to June 2024

## Please refer to the legend for your collection day

TUESDAY PICKUP (Brown)
North of Hwy 642 and South Glens

WEDNESDAY PICKUP (Green)
South of Hwy 642

STATUTORY HOLIDAY (Blue)

LARGE-ITEM PICKUP (Yellow)

#### **ORGANICS**

Collected weekly May 7 to October 30, then monthly November through April.

## WASTE & RECYCLING

Collected weekly year-round