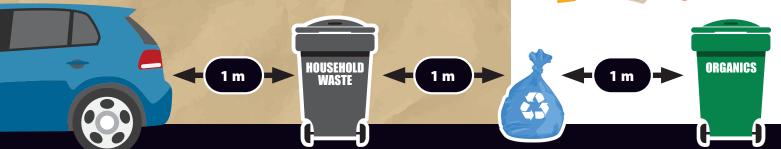

# What should I do if snow clearing occurs on the same day as my scheduled curbside collection date?

Place carts and blue bags in the center of your driveway (if you do not have a driveway, place bins on edge of lawn),

30 cm or 1 foot inside from the curb line.

Carts CANNOT be on the road, sidewalk or in the gutter during snow clearing.

Cart lids must be fully closed. Do not leave bags of garbage, bags of leaves or other material beside the cart, these items will not be collected.

Please have your cart at the collection point by 7 a.m.