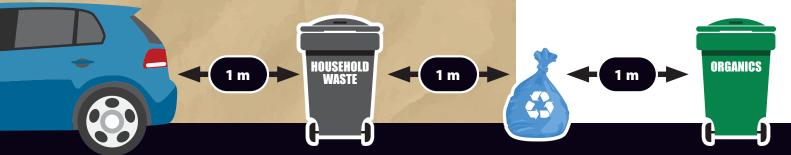

# What should I do if snow clearing occurs on the same day as my scheduled curbside collection date?

Place carts and blue bags in the center of your driveway (if you do not have a driveway, place bins on edge of lawn),

30 cm or 1 foot inside from the curb line.

Carts CANNOT be on the road, sidewalk or in the gutter during snow clearing.

Cart lids must be fully closed. Do not leave bags of garbage, bags of leaves or other material beside the cart, these items will not be collected.

Please have your cart at the collection point by 7 a.m.