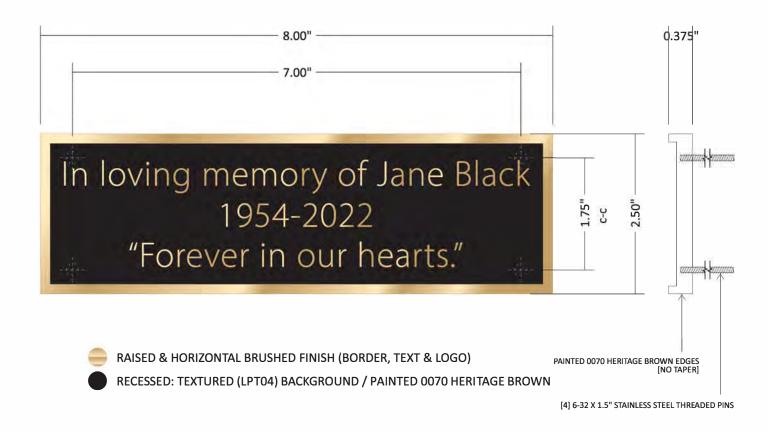

## ITEM 1 CAST PLAQUE

- Material: Bronze
- Style: 530 Raised Border
- Concealed Pin Mounting
- Font: Myriad Pro Light
- Edges: Beveled **E**dges
- Qty: 1

Signage Elevation & Section SCALE 1:1.5

2207-91 Avenue NW Edmonton, Alberta T6P 1L1 P. 780-464-5177 F. 780-467-6516